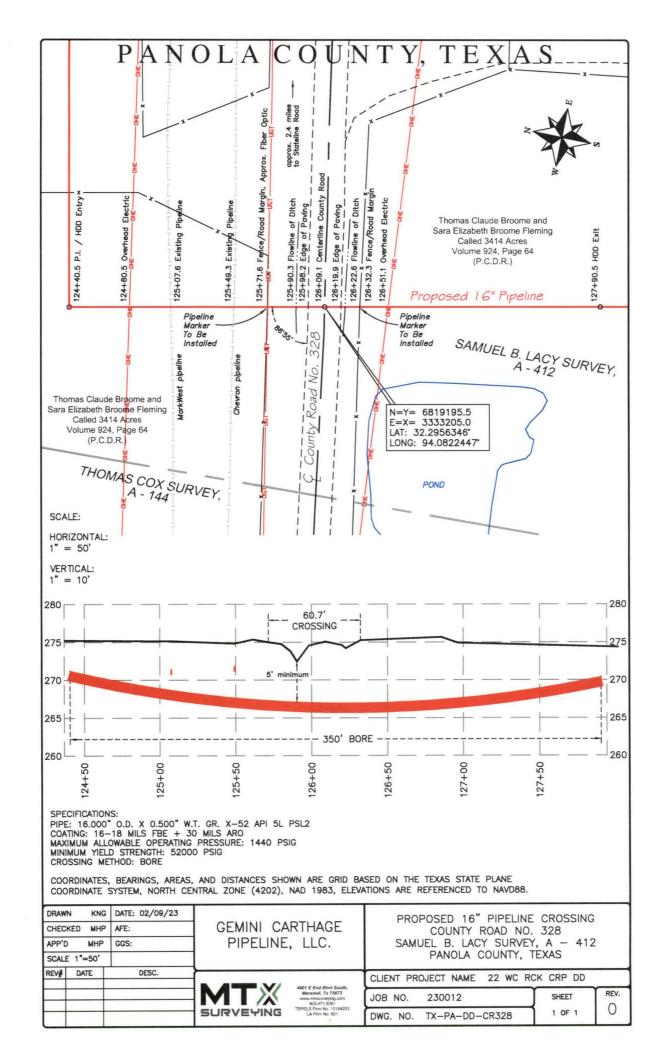

# NOTICE OF PROPOSED INSTALLATION PIPELINE AND/OR UTILITY LINES

TO: THE PANOLA COUNTY COMMISSIONER'S COURT

c/o

| PANOLA COUNTY ROAD & BRID                                                          | OGE DEPARTMENT, <u>CARTHAGE, TEXAS</u> ice is hereby given that:                                                                                                           |
|------------------------------------------------------------------------------------|----------------------------------------------------------------------------------------------------------------------------------------------------------------------------|
| Gemini Carthage Pipeline, LLC                                                      | proposes to place a                                                                                                                                                        |
| (COMPANY NAME)                                                                     | F. openso to piaco 2                                                                                                                                                       |
| 16 "<br>(PIPE SIZE)                                                                | line within the Right-of-Way                                                                                                                                               |
| of County Road: CR 328 (NUMBER OF ROA                                              | as follows:                                                                                                                                                                |
| The proposed pipeline will cross un<br>Installation shall be made by boring a tota | nder the indicated roads on the attached sheet.  I length of 350' line in Panola County.                                                                                   |
| by the copies of the drawings attached                                             | proposed line and appurtenances is more fully shown<br>to this notice. The line will be constructed and<br>ay as directed by the County Commissioners in<br>pecifications. |
| Construction of this line will begin of March 2023,                                | on or after the 24th day of                                                                                                                                                |
|                                                                                    | FIRM: Percheron LLC  BY: Brian Williams  TITLE: Sr. Right-of-Way Agent  ADDRESS: 1502 Dana Dr. Rockport, TX 78382  PHONE: (cell)no. 361-230-9525                           |

#### RE: County Road #328

The Panola County Commissioners' Court offers no objection to the location on the right-of-way of your proposed **16" pipeline** within the right-of-way of County Road **#328** as shown by accompanying drawings and notice except as noted below.

- 1. All lines are to be installed a minimum of 36 inches below the flow line of the adjacent drainage or barrow ditch.
- 2. All excavation within the right-of-way and not under surfacing shall be backfilled by tamping in 6 inch horizontal layers. All surplus material shall be removed from the right-of-way and the excavation finished flush with surrounding natural ground.
- 3. Lines crossing under surfaced roads and under surfacing cross roads within the right-of-way shall be placed by boring. Boring shall extend from crown line to crown line. Gravity from sewer lines under roadways shall be cast iron pipe.
- 4. All lines, where practicable, shall be located to cross roadbed at approximately right angles thereto. No lines are to be installed under or within 50 feet of either end of any bridge. No lines shall be placed in any culvert or within 10 feet of the closest point of same.

- 5. Parallel line will be installed as near the right-of-way lines as is possible and no parallel line will be installed in the roadbed or between the drainage ditch and the roadbed without special permission of the Panola County Commissioners' Court.
- 6. Operations along roadbeds shall be performed in such manner that all excavated material be kept off the pavement at all times, as well as all operating equipment and materials. No equipment or installation procedures will be used which will damage any road surface or structures. The cost of any repairs to road surface, roadbed, structures or other right-of-way features as a direct result of this installation will be borne by the owner of this line.

7. Barricades, warning signs, lights, and flag man(men) when necessary shall be provided by the contractor or owner. One-half (1/2) of the traveled portion of the road must be open at all times.

COMMISSIONERS: